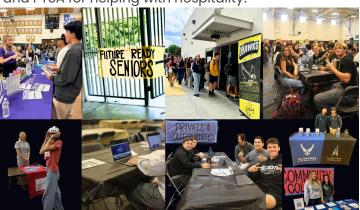

#### Future Ready Day/Out of State College Fair was a success!

With over 75 reps in attendance at the College Fair, 10-12th grade students had an opportunity to meet and explore different programs and majors. Our seniors were also getting 'future ready' by receiving their college applications Community College, Cal State, and UC Reps, along with information booths from trade schools & the Military. A special thanks to all the student helpers and PTSA for helping with hospitality!